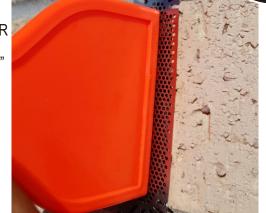

## **1. C**LEAN THE WEEP HOLE. FOR SAFETY PLEASE WEAR HAND GLOVES

**2. U**SING PUSHER TOOL, SLIDE THE "WEEP HOLE COVER" IN PUSHER TOOL PINS, FOR EASY IDENTIFICATIONS, THOSE ARE 4 CIRCULAR HOLE SURROUNDED BY SMALL HEXAGONS.

3. WITH THE "PUSHER TOOL" SLIDE THE "WEEP HOLE COVER" INTO WEEP HOLE CAVITY.

Must equally spaced with brick cavity or Weep Hole