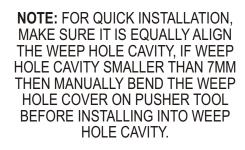

3. WITH THE "PUSHER TOOL" SLIDE THE "WEEP HOLE COVER" INTO WEEP HOLE CAVITY.

Must equally spaced with brick cavity or Weep Hole