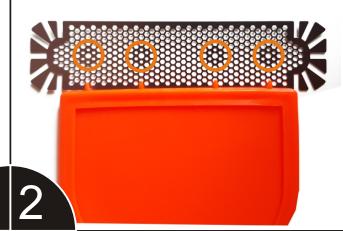

## **1. C**LEAN THE WEEP HOLE. FOR SAFETY PLEASE WEAR HAND GLOVES

**2. U**SING PUSHER TOOL, SLIDE THE "WEEP HOLE COVER" IN PUSHER TOOL PINS, FOR EASY IDENTIFICATIONS, THOSE ARE 4 CIRCULAR HOLE SURROUNDED BY SMALL HEXAGONS.