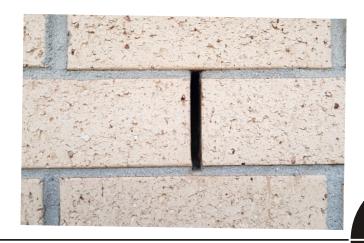

3. WITH THE "PUSHER TOOL" SLIDE THE "WEEP HOLE COVER" INTO WEEP HOLE CAVITY.

Must equally spaced with brick cavity or Weep Hole