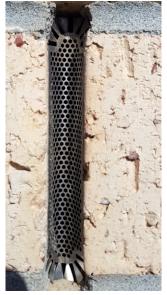

3. WITH THE "PUSHER TOOL" SLIDE THE "WEEP HOLE COVER" INTO WEEP HOLE CAVITY.

Must equally spaced with brick cavity or Weep Hole