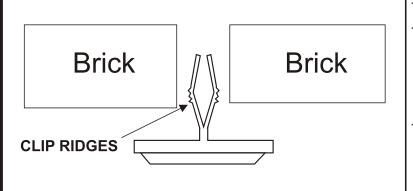

1. CLEAN THE WEEP HOLE.

2. BY SQUEEZE THE CLIPS OF "WEEP HOLE COVER" SLIDE IT INTO WEEP CAVITY.

Brick Brick

3. FOR QUICK INSTALLATION, PLEASE MAKE SURE ITS CLIP RIDGES ARE INSIDE THE WEEP HOLE.

3 4

4. PUSH AGAINST THE WALL.