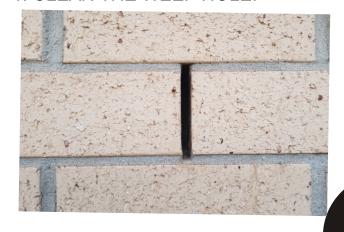

1. CLEAN THE WEEP HOLE.

2. BY SQUEEZE THE CLIPS OF "WEEP HOLE COVER" SLIDE IT INTO WEEP CAVITY.

Brick Brick

3. FOR QUICK INSTALLATION, PLEASE MAKE SURE ITS CLIP RIDGES ARE INSIDE THE WEEP HOLE.

3 4

4. PUSH AGAINST THE WALL.