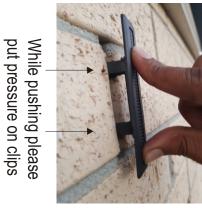

1. CLEAN THE WEEP HOLE.

2. BY SQUEEZE THE CLIPS OF "WEEP HOLE COVER" SLIDE IT INTO WEEP CAVITY.

Brick Brick

3. FOR QUICK INSTALLATION, PLEASE MAKE SURE ITS CLIP RIDGES ARE INSIDE THE WEEP HOLE.

3 4

4. PUSH AGAINST THE WALL.