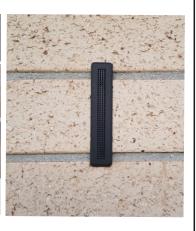

1. CLEAN THE WEEP HOLE.

2. BY SQUEEZE THE CLIPS OF "WEEP HOLE COVER" SLIDE IT INTO WEEP CAVITY.

Brick Brick

3. FOR QUICK INSTALLATION, PLEASE MAKE SURE ITS CLIP RIDGES ARE INSIDE THE WEEP HOLE.

3 4

4. PUSH AGAINST THE WALL.